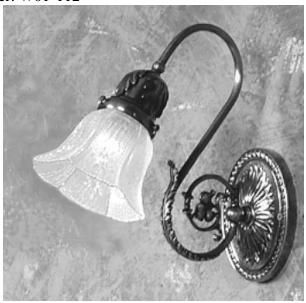

## The Cloverdale

SINGLE ARM ELECTRIC WALL SCONCE

Fixture Number: W01-112

Height: 11 1/4" Width: 5"

Extension from wall: 11 1/2"

Center of box top of fixture: 8 1/2"

Measurements include glass shade shown in photograph.

Shades: one 2 1/4" electric fitter

Lamping: one 60 watt maximum, medium base

Finishes: polished brass, antique bronze, antique copper

Special finishes available upon request.

All fixtures are U.L. listed for dry location.