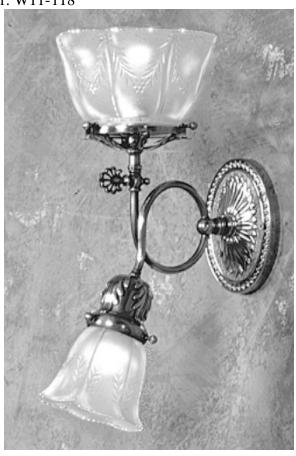

## The Laurel

TWO ARM GAS AND ELECTRIC WALL SCONCE

Fixture Number: W11-118

Height: 17" Width: 8"

Extension from wall: 10 1/2" Center of box top of fixture: 9"

Measurements include glass shade shown in photograph.

Shades: one 4" gas fitter, one 2 1/4" electric fitter

Lamping: one 100 watt maximum, one 60 watt maximum, medium base

Finishes: polished brass, antique bronze, antique copper

Special finishes available upon request.