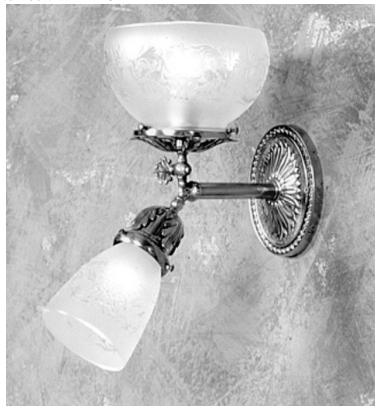

## The Fillmore

GAS AND ELECTRIC WALL SCONCE

Fixture Number: W11-119

Height: 14" Width: 8"

Extension from wall: 13"

Center of box top of fixture: 6 1/2"

Measurements include glass shade shown in photograph. Shades: one 4" gas fitter, one 2 1/4" electric fitter

Lamping: one 100 watt maximum, one 60 watt maximum, medium base

Finishes: polished brass, antique bronze, antique copper

Special finishes available upon request.

All fixtures are U.L. listed for dry location.