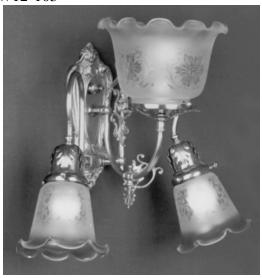

## The Avalon

THREE ARM GAS AND ELECTRIC WALL SCONCE

Fixture Number: W12-103

Height: 17" Width: 16"

Extension from wall: 12"

Center of box top of fixture: 3 1/4"

Measurements include glass shade shown in photograph. Shades: one 4" gas fitter, two 2 1/4" electric fitters

Lamping: one 100 watt maximum, two 60 watt maximum, medium base

Finishes: polished brass, antique bronze, antique copper

Special finishes available upon request.

All fixtures are U.L. listed for dry location.