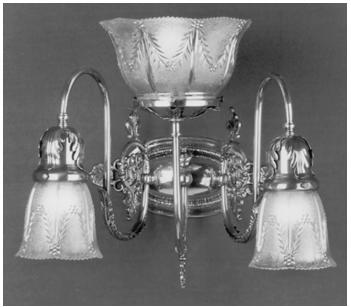

## The Altadena

THREE ARM GAS AND ELECTRIC WALL SCONCE

Fixture Number: W12-105

Height: 15 1/2" Width: 16 1/2"

Extension from wall: 11"

Center of box top of fixture: 4 1/2"

Measurements include glass shade shown in photograph. Shades: one 4" gas fitter, two 2 1/4" electric fitter

Lamping: one 100 watt maximum, two 60 watt maximum, medium base

Finishes: polished brass, antique bronze, antique copper

Special finishes available upon request.

All fixtures are U.L. listed for dry location.