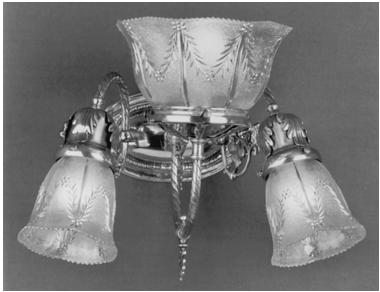

## The Palo Alto

THREE ARM GAS AND ELECTRIC WALL SCONCE

Fixture Number: W12-106

Height: 13" Width: 15"

Extension from wall: 12"

Center of box top of fixture: 6 1/2 "

Measurements include glass shade shown in photograph. Shades: one 4" gas fitter, two 2 1/4" electric fitters

Lamping: one 100 watt maximum, two 60 watt maximum, medium base

Finishes: polished brass, antique bronze, antique copper

Special finishes available upon request.

All fixtures are U.L. listed for dry location.