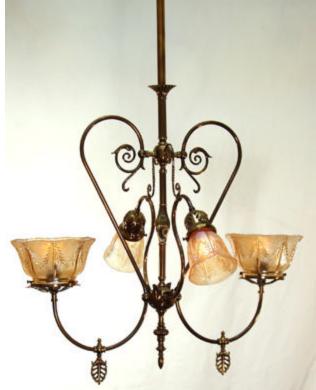

## The Fairfield Combination

**FOUR ARM GAS AND ELECTRIC CHANDELIER** Fixture No. F22-410

Also available as a six and eight arm gas and electric chandelier Minimum Height: 28" Width: 28" (outside diameter including glass) Shades: two 4" gas fitters, two 2 1/4" electric fitters Lamping: two 75 watt maximum, two 60 watt maximum, medium base Finishes: polished brass, antique bronze, antique copper Special finishes available upon request.