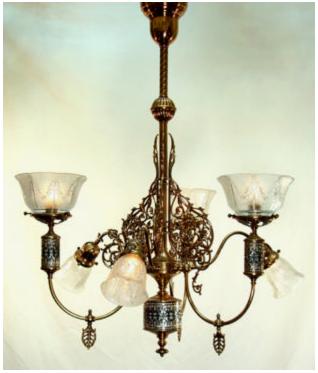

## The Dover VI

SIX ARM GAS AND ELECTRIC CHANDELIER

Fixture No. F33-340

Minimum Height: 30"

Width: 34" (outside diameter including glass)

Shades: three 4" gas fitters, three 2 1/4" electric fitters

Lamping: three 100 watt maximum, three 60 watt maximum, medium base

Finishes: polished brass, antique bronze, antique copper

Note: Teacup cylinders are colored enamel with nickel plated metal banding

overlay.

Special finishes available upon request.

All fixtures are U.L. listed for dry location.